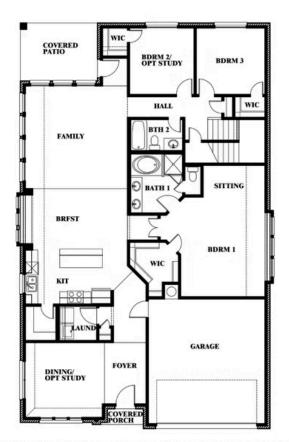

# **Cypress II**

**CLASSIC SERIES** 

# BEDROOMS

3.0 BATHROOMS

2

CAR GARAGE

Cypress II