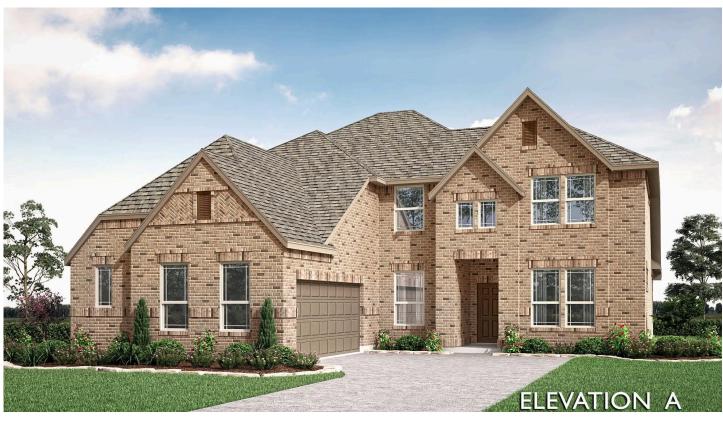

## 5904 Foxtail Drive

DENTON, TX 76226 COUNTRY LAKES CLASSIC 60

SEABERRY FLOOR PLAN

PRICED AT \$671,450 \$636,990

3487 SOUARE FEET

4 BEDROOMS 3.5
BATHROOMS

**2** CAR GARAGE

Bloomfield's Seaberry floor plan is a stunning two-story home on an oversized lot, blending thoughtful design with sophisticated finishes. Enter through the eye-catching 8' Republic-style glass and wood front door to find a grand foyer with glass doors leading to the private Study. Engineered wood floors flow through the common areas, while 8' interior doors elevate the elegance throughout. The open Deluxe Kitchen boasts Shaker cabinets with glaze, Quartz countertops, a wood vent hood, pot and pan drawers, under-cabinet lighting, a striking white 2x5 picket backsplash laid vertically, pendant lights, a large island with an extended overhang and raised end panels for added functionality. The Family Room, crowned by an 18' ceiling and anchored by a dramatic Tile-to-Mantel Fireplace, features expansive picture windows that flood the space with light. A stylish open railing at the Game Room and hallway offers stunning views of this impressive space. The Primary Suite pampers with a spacious L-shaped vanity, a separate tub and shower, and refined finishes.