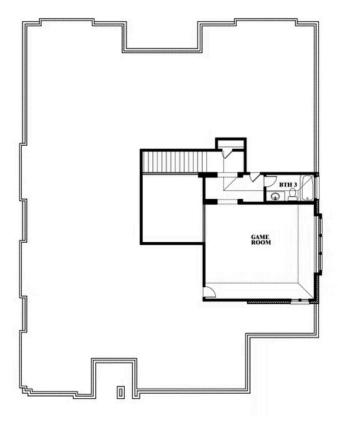

# **Primrose FE II**

**CLASSIC SERIES** 

**COUNTRY LAKES CLASSIC 60** 

301 RIVER MEADOWS LANE, DENTON, TX 76226

**HOMES FROM** 

\$604,990

**3,336** SOUARE FEET

**3**BEDROOMS

3.5
BATHROOMS

3

CAR GARAGE