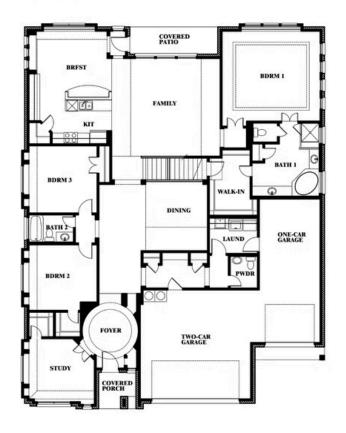

# **Primrose FE II**

**CLASSIC SERIES** 

**COUNTRY LAKES CLASSIC 60** 

301 RIVER MEADOWS LANE, DENTON, TX 76226

**HOMES FROM** 

\$604,990

**3,336** SOUARE FEET

**3**BEDROOMS

3.5
BATHROOMS

3

CAR GARAGE