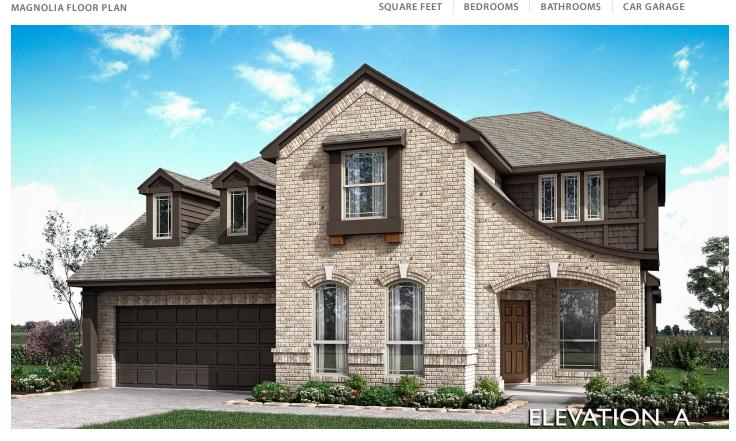

## **5609 Sweetwater Drive**

DENTON, TX 76226
COUNTRY LAKES CLASSIC 60

\$623,990

3187 SOUARE FEET

**4**BEDROOMS

**3.5** BATHROOMS

**2** CAR GARAGE

As one of Bloomfield's most popular plans, the Magnolia is adored for its contemporary take on traditional spaces. White brick exterior with bricked front porch and fresh landscaping - stands out from the street! You'll find a Formal Dining Room, Study, Primary Suite, open Family Room and Kitchen all on the first floor. Entertainment paradise upstairs with a Game Room flex space. Other 3 bedrooms upstairs, including one with a private bath. For the chef of the family the Deluxe Kitchen will be a central hub! Large center island with pendant lights, quartz countertops, Charleston-style cabinets with underlighting, gas cooktop, and pot and pan drawers. There is a Stone-to-ceiling Fireplace added to the living space, sparkling quartz countertops in all baths, and Escalara Wood floors throughout. Other enhancements include a 3-car garage, an Extended Covered Patio with a Gas Drop, a Mud Room Cabinet, Gutters, and many more custom upgrades! Stop by Bloomfield at Country Lakes today to learn more!