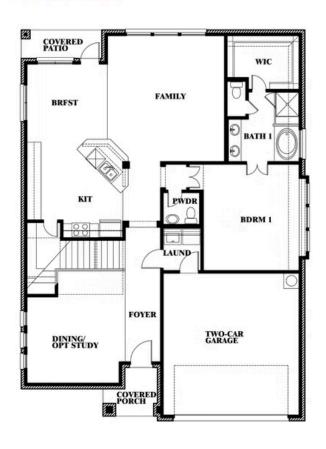

# **Dewberry II**

CLASSIC SERIES

**COUNTRY LAKES CLASSIC 60** 

301 RIVER MEADOWS LANE, DENTON, TX 76226

**HOMES FROM** 

\$529,990

**3,026** SOUARE FEET

**4**BEDROOMS

### Dewberry II

This brochure is for general informational purposes and is to be used as a guide only. Changes may be made during the development process and floorplans, dimensions, fixtures, fittings, finishes and specifications are subject to change without notice. Window placement, balcony configuration, wardrobe sizes and living areas may vary slightly within each plan type. EQUAL HOUSING OPPORTUNITY