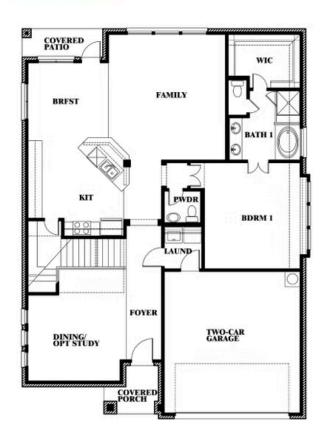

## **Dewberry II**

#### **COUNTRY LAKES CLASSIC 60**

301 RIVER MEADOWS LANE, DENTON, TX 76226

### Dewberry II

This brochure is for general informational purposes and is to be used as a guide only. Changes may be made during the development process and floorplans, dimensions, fixtures, fittings, finishes and specifications are subject to change without notice. Window placement, balcony configuration, wardrobe sizes and living areas may vary slightly within each plan type. EQUAL HOUSING OPPORTUNITY