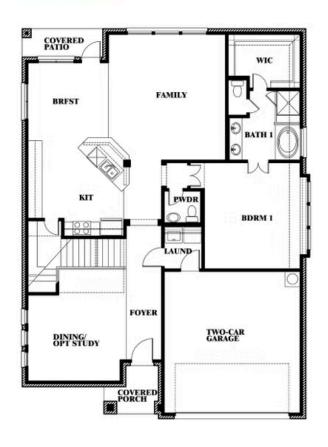

# **Dewberry II**

CLASSIC SERIES

**COUNTRY LAKES CLASSIC 60** 

301 RIVER MEADOWS LANE, DENTON, TX 76226

**HOMES FROM** 

\$529,990

**3,026** SOUARE FEET

**4**BEDROOMS

### Dewberry II

This brochure is for general informational purposes and is to be used as a guide only. Changes may be made during the development process and floorplans, dimensions, fixtures, fittings, finishes and specifications are subject to change without notice. Window placement, balcony configuration, wardrobe sizes and living areas may vary slightly within each plan type. EQUAL HOUSING OPPORTUNITY