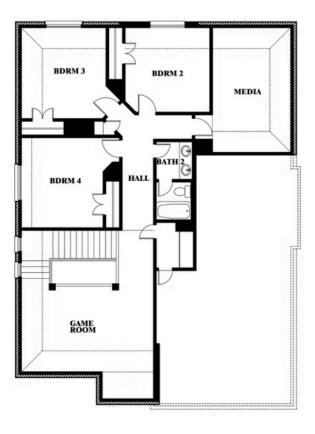

# **Dewberry II**

CLASSIC SERIES

**COUNTRY LAKES CLASSIC 60** 

301 RIVER MEADOWS LANE, DENTON, TX 76226

**HOMES FROM** 

\$529,990

**3,026** SOUARE FEET

**4**BEDROOMS

### Dewberry II

This brochure is for general informational purposes and is to be used as a guide only. Changes may be made during the development process and floorplans, dimensions, fixtures, fittings, finishes and specifications are subject to change without notice. Window placement, balcony configuration, wardrobe sizes and living areas may vary slightly within each plan type. EQUAL HOUSING OPPORTUNITY