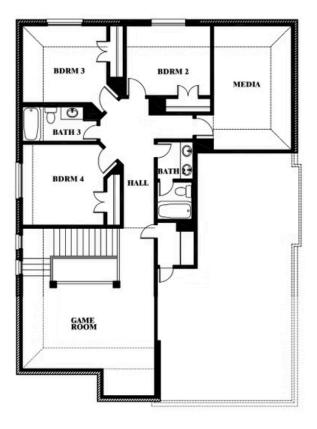

## **Dewberry II**

#### **COUNTRY LAKES CLASSIC 60**

301 RIVER MEADOWS LANE, DENTON, TX 76226

### Dewberry II

This brochure is for general informational purposes and is to be used as a guide only. Changes may be made during the development process and floorplans, dimensions, fixtures, fittings, finishes and specifications are subject to change without notice. Window placement, balcony configuration, wardrobe sizes and living areas may vary slightly within each plan type. EQUAL HOUSING OPPORTUNITY