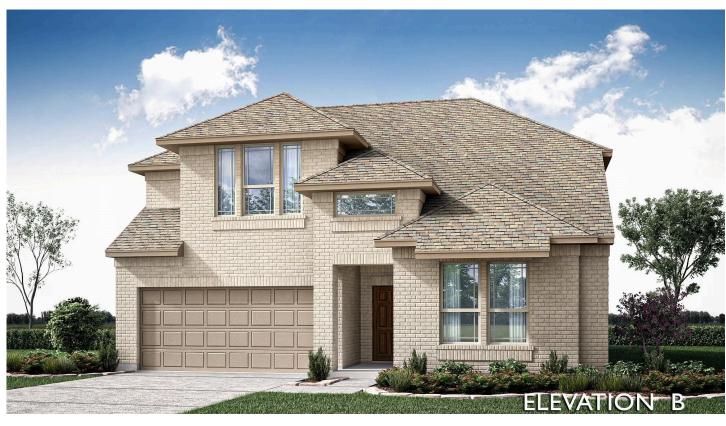

## 1124 Birchwood Drive

CROWLEY, TX 76036 **HUNTERS RIDGE** 

VIOLET II FLOOR PLAN

**PRICED AT** \$489,560 \$435,560

2595 SOUARE FEET

BEDROOMS

2.5 BATHROOMS

CAR GARAGE

Bloomfield's Violet II is a thoughtfully designed home that effortlessly blends style and functionality, offering 3 bedrooms, 2 full baths, a Powder bath, and a 2-car garage. Its gorgeous contemporary elevation, highlighted by an 8' Ornamental Front Door, creates captivating curb appeal. Inside, vaulted ceilings and abundant natural light amplify the sense of space, while window seats in select areas provide charming, cozy touches. The Gourmet Kitchen, complete with pot and pan drawers, a wood vent hood, Quartz countertops, and sleek Granite finishes, is a culinary enthusiast's dream. The open-concept living area exudes warmth with additional lighting and seamless flow to the covered rear porch. Comfort extends to the spacious Primary Suite, featuring a luxurious bath and an oversized walk-in closet. Enhanced by a tankless water heater and numerous upscale finishes throughout, this home offers unparalleled modern living on a desirable interior lot. Don't miss your opportunity—visit Bloomfield at Hunters Ridge today!