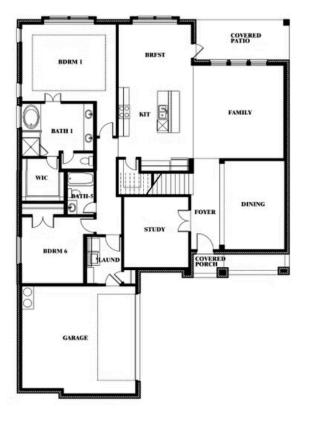

# **Spring Cress**

**CLASSIC SERIES** 

**HUNTERS RIDGE** 

1005 NORCROSS COURT, CROWLEY, TX 76036

**HOMES FROM** \$529,990

3,518 4 SOUARE FEET BEDROOMS

3.5 BATHROOMS

2 CAR GARAGE

# **Spring Cress**

### Spring Cress