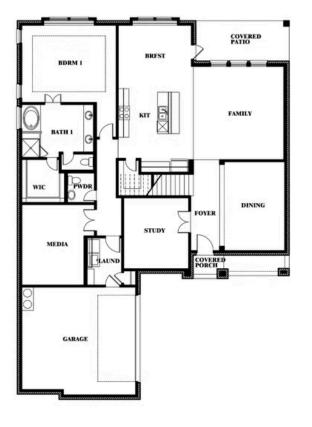

#### BLOOMFIELD HOMES

COMMUNITY SALES MANAGER

Jack Huynh CELL: (682) 445-2968 SALES OFFICE: (817) 210-6431

HUNTERS RIDGE 1005 NORCROSS COURT, CROWLEY, TX 76036

Spring Cress Opt. Bed 5 & Bath 4 at Dining

This brochure is for general informational purposes and is to be used as a guide only. Changes may be made during the development process and floorplans, dimensions, fixtures, fittings, finishes and specifications are subject to change without notice. Window placement, balcony configuration, wardrobe sizes and living areas may vary slightly within each plan type. EQUAL HOUSING OPPORTUNITY