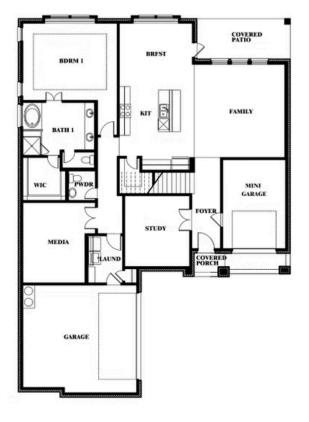

## **Spring Cress**

COMMUNITY SALES MANAGER

Jack Huynh CELL: (682) 445-2968 SALES OFFICE: (817) 210-6431

Spring Cress

HUNTERS RIDGE 1005 NORCROSS COURT, CROWLEY, TX 76036

This brochure is for general informational purposes and is to be used as a guide only. Changes may be made during the development process and floorplans, dimensions, fixtures, fittings, finishes and specifications are subject to change without notice. Window placement, balcony configuration, wardrobe sizes and living areas may vary slightly within each plan type. EQUAL HOUSING OPPORTUNITY