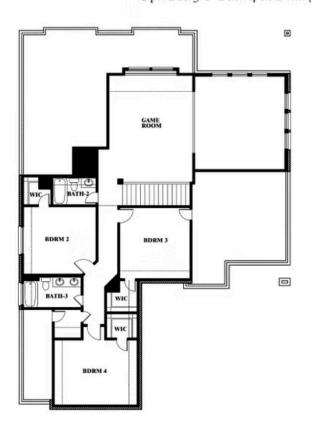

# **Spring Cress**

**CLASSIC SERIES** 

**HUNTERS RIDGE** 

1005 NORCROSS COURT, CROWLEY, TX 76036

**HOMES FROM** \$529,990

3,518 4 SOUARE FEET BEDROOMS

3.5 BATHROOMS

2 CAR GARAGE