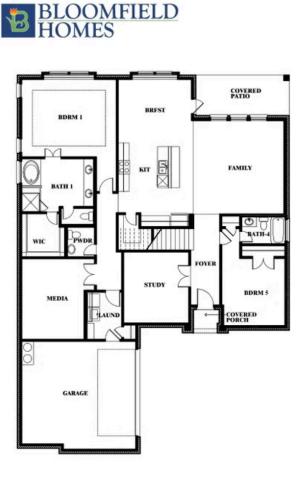

# **Spring Cress**

**CLASSIC SERIES** 

**HUNTERS RIDGE** 

1005 NORCROSS COURT, CROWLEY, TX 76036

**HOMES FROM** \$529,990

3,518 4 SOUARE FEET BEDROOMS

3.5 BATHROOMS

2 CAR GARAGE

#### BLOOMFIELD HOMES

COMMUNITY SALES MANAGER

Jack Huynh CELL: (682) 445-2968 SALES OFFICE: (817) 210-6431

HUNTERS RIDGE 1005 NORCROSS COURT, CROWLEY, TX 76036

Spring Cress Opt. Bed 5 & Bath 4 at Dining

This brochure is for general informational purposes and is to be used as a guide only. Changes may be made during the development process and floorplans, dimensions, fixtures, fittings, finishes and specifications are subject to change without notice. Window placement, balcony configuration, wardrobe sizes and living areas may vary slightly within each plan type. EQUAL HOUSING OPPORTUNITY