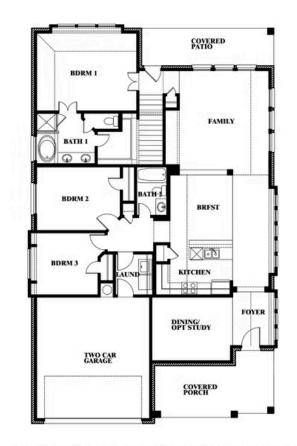

# 1001 Norcross Court

CROWLEY, TX 76036
HUNTERS RIDGE
DOGWOOD III FLOOR PLAN

2333 SOUARE FEET

**4**BEDROOMS

3.0 BATHROOMS

2 CAR GARAGE

The Classic Series Dogwood III floor plan is a two-story home with four bedrooms and three bathrooms. Features of this plan include a covered porch, formal dining or study, large family room with vaulted ceilings, open kitchen with custom cabinets and island, a bedroom suite with walk-in closet and garden tub, and an upstairs game room. Contact us or visit our model home for more information about building this plan.