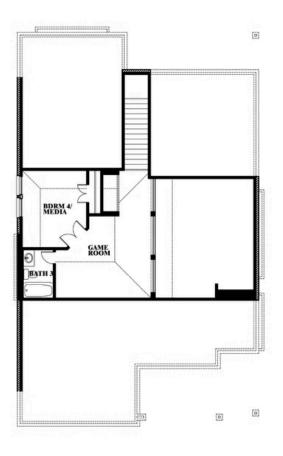

# 1001 Norcross Court

CROWLEY, TX 76036
HUNTERS RIDGE
DOGWOOD III FLOOR PLAN

2333 SOUARE FEET

**4**BEDROOMS

3.0 BATHROOMS

2 CAR GARAGE

The Classic Series Dogwood III floor plan is a two-story home with four bedrooms and three bathrooms. Features of this plan include a covered porch, formal dining or study, large family room with vaulted ceilings, open kitchen with custom cabinets and island, a bedroom suite with walk-in closet and garden tub, and an upstairs game room. Contact us or visit our model home for more information about building this plan.