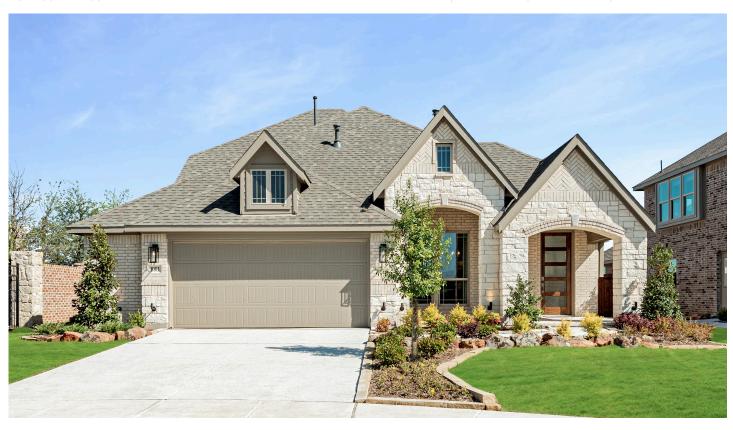

# 1001 Norcross Court

CROWLEY, TX 76036
HUNTERS RIDGE
DOGWOOD III FLOOR PLAN

2333 SOUARE FEET

**4**BEDROOMS

3.0 BATHROOMS

2 CAR GARAGE

The Classic Series Dogwood III floor plan is a two-story home with four bedrooms and three bathrooms. Features of this plan include a covered porch, formal dining or study, large family room with vaulted ceilings, open kitchen with custom cabinets and island, a bedroom suite with walk-in closet and garden tub, and an upstairs game room. Contact us or visit our model home for more information about building this plan.