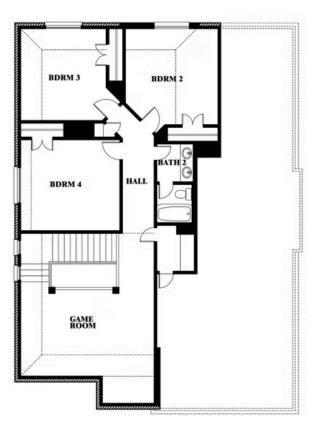

# **Dewberry**

CLASSIC SERIES

**HUNTERS RIDGE** 

1005 NORCROSS COURT, CROWLEY, TX 76036

**HOMES FROM** 

\$463,990

**2,820** SOUARE FEET

4 BEDROOMS 2.5
BATHROOMS

#### **HUNTERS RIDGE**

1005 NORCROSS COURT, CROWLEY, TX 76036

### Dewberry

This brochure is for general informational purposes and is to be used as a guide only. Changes may be made during the development process and floorplans, dimensions, fixtures, fittings, finishes and specifications are subject to change without notice. Window placement, balcony configuration, wardrobe sizes and living areas may vary slightly within each plan type. EQUAL HOUSING OPPORTUNITY