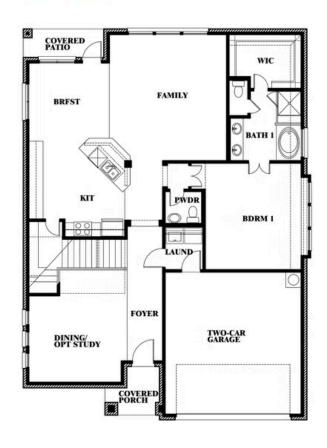

# **Dewberry**

CLASSIC SERIES

**HUNTERS RIDGE** 

1005 NORCROSS COURT, CROWLEY, TX 76036

**HOMES FROM** 

\$463,990

**2,820** SOUARE FEET

4 BEDROOMS 2.5
BATHROOMS

#### **HUNTERS RIDGE**

1005 NORCROSS COURT, CROWLEY, TX 76036

### Dewberry

This brochure is for general informational purposes and is to be used as a guide only. Changes may be made during the development process and floorplans, dimensions, fixtures, fittings, finishes and specifications are subject to change without notice. Window placement, balcony configuration, wardrobe sizes and living areas may vary slightly within each plan type. EQUAL HOUSING OPPORTUNITY