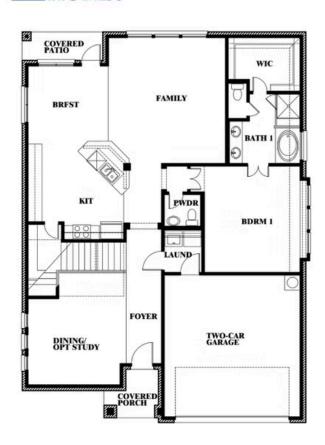

#### **HUNTERS RIDGE**

1005 NORCROSS COURT, CROWLEY, TX 76036

### Dewberry

This brochure is for general informational purposes and is to be used as a guide only. Changes may be made during the development process and floorplans, dimensions, fixtures, fittings, finishes and specifications are subject to change without notice. Window placement, balcony configuration, wardrobe sizes and living areas may vary slightly within each plan type. EQUAL HOUSING OPPORTUNITY