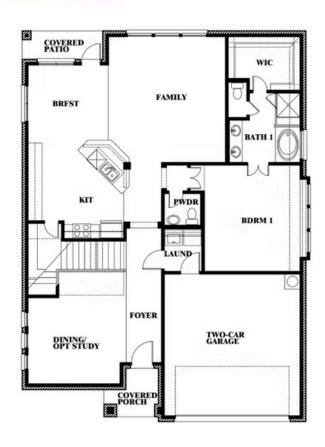

# **Dewberry**

CLASSIC SERIES

**HUNTERS RIDGE** 

1005 NORCROSS COURT, CROWLEY, TX 76036

**HOMES FROM** 

\$463,990

**2,820** SOUARE FEET

4 BEDROOMS 2.5
BATHROOMS

**2** CAR GARAGE