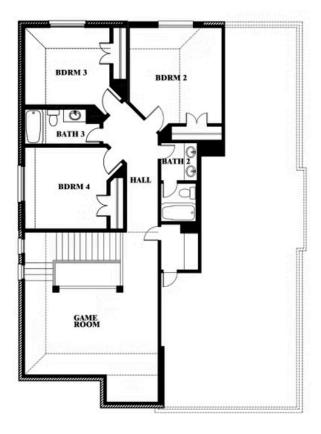

## **Dewberry**

#### **HUNTERS RIDGE**

1005 NORCROSS COURT, CROWLEY, TX 76036

### Dewberry

This brochure is for general informational purposes and is to be used as a guide only. Changes may be made during the development process and floorplans, dimensions, fixtures, fittings, finishes and specifications are subject to change without notice. Window placement, balcony configuration, wardrobe sizes and living areas may vary slightly within each plan type. EQUAL HOUSING OPPORTUNITY