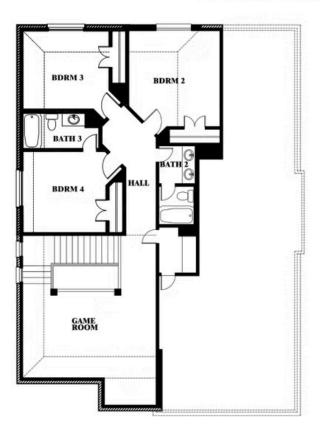

### **HUNTERS RIDGE**

1005 NORCROSS COURT, CROWLEY, TX 76036

Dewberry Opt. Bath 3

This brochure is for general informational purposes and is to be used as a guide only. Changes may be made during the development process and floorplans, dimensions, fixtures, fittings, finishes and specifications are subject to change without notice. Window placement, balcony configuration, wardrobe sizes and living areas may vary slightly within each plan type. EQUAL HOUSING OPPORTUNITY