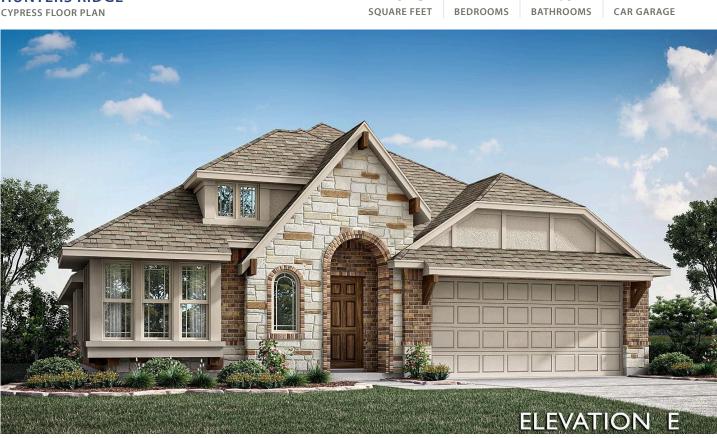

<sup>\$441,588</sup> \$403,588

The Cypress, our most popular single-story home, is thoughtfully designed to impress with 4 spacious bedrooms and 2 bathrooms. This open layout seamlessly connects the Study to the Kitchen and Family Room, where gorgeous Tile floorings complement carpeted areas for a perfect blend of style and comfort. The Gourmet Kitchen features beautiful finishes, custom cabinets, a spacious island, and a tankless water heater, making it both functional and elegant. A Tile-to-Mantel Fireplace creates a warm centerpiece in the Family Room, while the Primary Suite offers a generous walk-in closet and an ensuite bath with dual vanities, a soaking tub, and a separate shower. Three additional bedrooms share a well-appointed bath, rounding out the home's thoughtful design. Outside, the magnificent Brick and Stone facade is enhanced by an 8' Front Door and set on an oversized interior lot. The fully landscaped yard includes trees, stone edging, and a sprinkler system for easy upkeep, while the huge Covered Patio invites relaxation. Located in Hunters Ridge, this home offers access to exceptional amenities, including trails, a playground, and a pool. Visit today to experience the charm of this beautiful home!