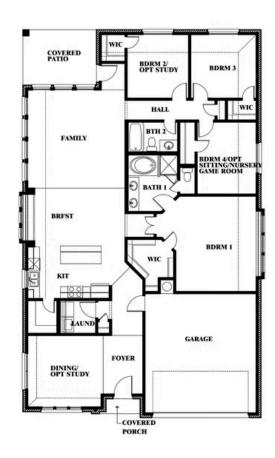

# **Cypress**

**CLASSIC SERIES** 

#### **HUNTERS RIDGE**

1005 NORCROSS COURT, CROWLEY, TX 76036

**HOMES FROM** 

\$399,990

2,038 SOUARE FEET

# BEDROOMS 2.0
BATHROOMS

2

CAR GARAGE

**Cypress** 