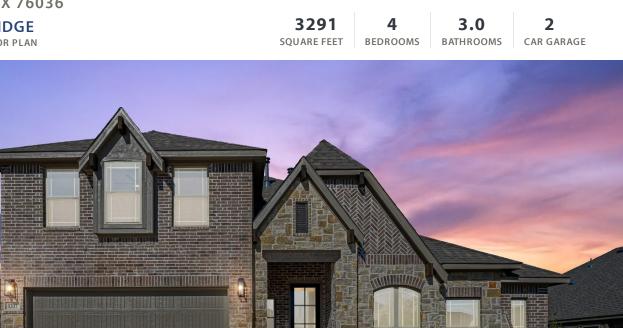

Jack Huynh CELL: (682) 445-2968 SALES OFFICE: (817) 210-6431

CROWLEY, TX 76036

**HUNTERS RIDGE** 

CAROLINA IV FLOOR PLAN

**PRICED AT** 

\$554,571 **\$499,990** 

Bloomfield's Carolina IV sits on an interior lot and beckons with a beautiful stone elevation, complemented by an elegant 8' Front Door and open layout. Inside, discover timeless charm with Laminate Wood floors and luxurious Granite countertops throughout. Gourmet Kitchen designed for gatherings with your loved ones featuring an impressive island, beautifully built cabinetry, a walk-in pantry that will be difficult to fill, and built-in Stainless Steel appliances! Outside, a huge covered front porch and back patio await you. Cozy window seats offer moments of quiet reflection, while a Rotunda Entry, Formal Dining, and large Family Room provide ample space for gatherings. Retreat to the Primary Suite, featuring a walk-in closet and garden tub, or indulge in leisurely moments in the upstairs Game Room and Media, plus a built-in Tech Center for work or play. Contact or visit our model home in Hunters Ridge to learn more about this stunning home!