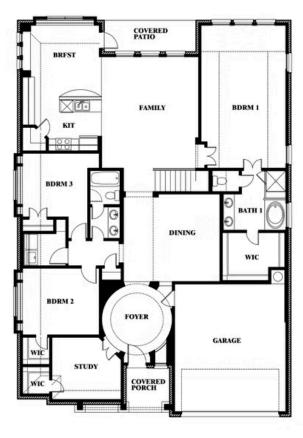

# 1005 Norcross Court

CROWLEY, TX 76036
HUNTERS RIDGE
CAROLINA IV FLOOR PLAN
Sales Model

3285 SOUARE FEET

**4**BEDROOMS

3.0 BATHROOMS

**Z** CAR GARAGE

The Classic Series Carolina IV floor plan is a two-story home with four bedrooms, study and three bathrooms. Features of this plan include a rotunda entry, covered porch, formal dining, large family room, open kitchen with custom cabinets and island, a bedroom suite with walk-in closet and garden tub, an upstairs game room, media room and second bedroom suite. Contact us or visit our model home for more information about building this plan.