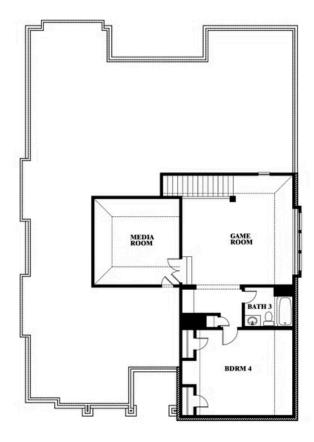

# 1005 Norcross Court

CROWLEY, TX 76036
HUNTERS RIDGE
CAROLINA IV FLOOR PLAN
Sales Model

3285 SOUARE FEET

**4**BEDROOMS

3.0 BATHROOMS

**Z** CAR GARAGE

The Classic Series Carolina IV floor plan is a two-story home with four bedrooms, study and three bathrooms. Features of this plan include a rotunda entry, covered porch, formal dining, large family room, open kitchen with custom cabinets and island, a bedroom suite with walk-in closet and garden tub, an upstairs game room, media room and second bedroom suite. Contact us or visit our model home for more information about building this plan.