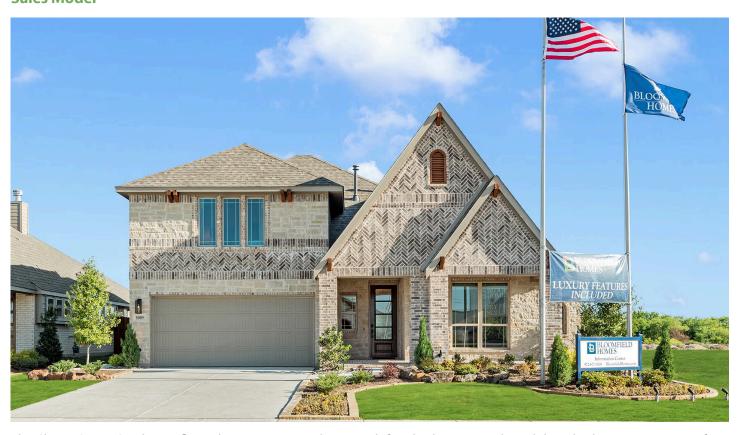

# 1005 Norcross Court

CROWLEY, TX 76036
HUNTERS RIDGE
CAROLINA IV FLOOR PLAN
Sales Model

3285 SOUARE FEET

**4**BEDROOMS

3.0 BATHROOMS

**Z** CAR GARAGE

The Classic Series Carolina IV floor plan is a two-story home with four bedrooms, study and three bathrooms. Features of this plan include a rotunda entry, covered porch, formal dining, large family room, open kitchen with custom cabinets and island, a bedroom suite with walk-in closet and garden tub, an upstairs game room, media room and second bedroom suite. Contact us or visit our model home for more information about building this plan.