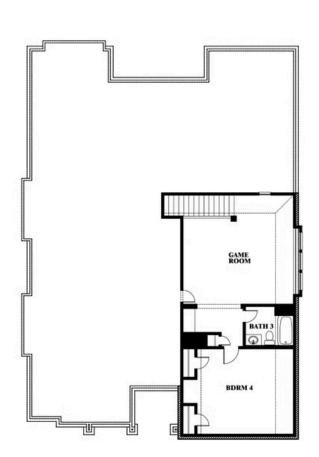

## **Carolina III**

**CLASSIC SERIES** 

HUNTERS RIDGE

1005 NORCROSS COURT, CROWLEY, TX 76036

HOMES FROM \$499,990

3,06743.0SQUARE FEETBEDROOMSBATHROOMSCA

**2** CAR GARAGE

Document generated Apr 18, 2025. Prices, plans, square footage, features and materials are subject to change at any time without notice and vary among communities. Listed prices are for informational purposes only, are not binding, and do not create any contractual obligation(s). The price of any home is dependent on numerous factors, all of which are unique to a specific home, and is not guaranteed until specified in a binding contract. Pricing of elevations and additional optional beds/baths vary per plan. Some plans require a premium homesite. Please ask the Community Manager for details. Renderings of homes are artist concepts and may not reflect exact colors and materials.