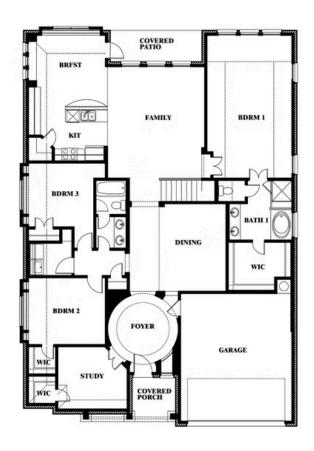

## **Carolina III**

**CLASSIC SERIES** 

HUNTERS RIDGE

1005 NORCROSS COURT, CROWLEY, TX 76036

HOMES FROM \$499,990

3,06743.0SQUARE FEETBEDROOMSBATHROOMSCA

**2** CAR GARAGE

Document generated Apr 18, 2025. Prices, plans, square footage, features and materials are subject to change at any time without notice and vary among communities. Listed prices are for informational purposes only, are not binding, and do not create any contractual obligation(s). The price of any home is dependent on numerous factors, all of which are unique to a specific home, and is not guaranteed until specified in a binding contract. Pricing of elevations and additional optional beds/baths vary per plan. Some plans require a premium homesite. Please ask the Community Manager for details. Renderings of homes are artist concepts and may not reflect exact colors and materials.