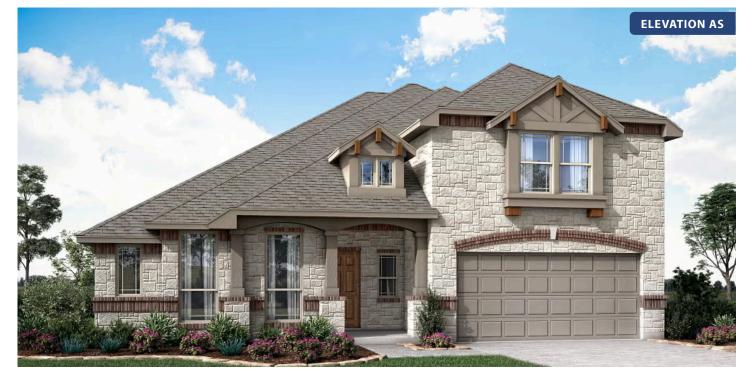

## **Carolina III**

**CLASSIC SERIES** 

HUNTERS RIDGE

1005 NORCROSS COURT, CROWLEY, TX 76036

HOMES FROM \$499,990

3,06743.0SQUARE FEETBEDROOMSBATHROOMSCA

**2** CAR GARAGE

Document generated Apr 18, 2025. Prices, plans, square footage, features and materials are subject to change at any time without notice and vary among communities. Listed prices are for informational purposes only, are not binding, and do not create any contractual obligation(s). The price of any home is dependent on numerous factors, all of which are unique to a specific home, and is not guaranteed until specified in a binding contract. Pricing of elevations and additional optional beds/baths vary per plan. Some plans require a premium homesite. Please ask the Community Manager for details. Renderings of homes are artist concepts and may not reflect exact colors and materials.