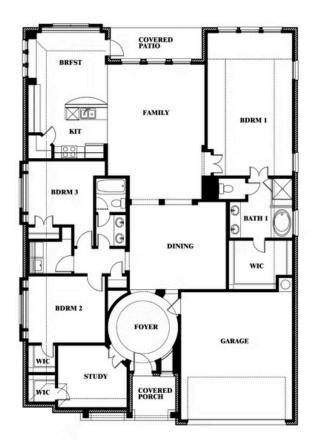

## Carolina

**CLASSIC SERIES** 

HUNTERS RIDGE

1005 NORCROSS COURT, CROWLEY, TX 76036

HOMES FROM \$431,990

2,313 3 SQUARE FEET BEDROOMS

**2.0** BATHROOMS **2** CAR GARAGE

Document generated Mar 30, 2025. Prices, plans, square footage, features and materials are subject to change at any time without notice and vary among communities. Listed prices are for informational purposes only, are not binding, and do not create any contractual obligation(s). The price of any home is dependent on numerous factors, all of which are unique to a specific home, and is not guaranteed until specified in a binding contract. Pricing of elevations and additional optional beds/baths vary per plan. Some plans require a premium homesite. Please ask the Community Manager for details. Renderings of homes are artist concepts and may not reflect exact colors and materials.