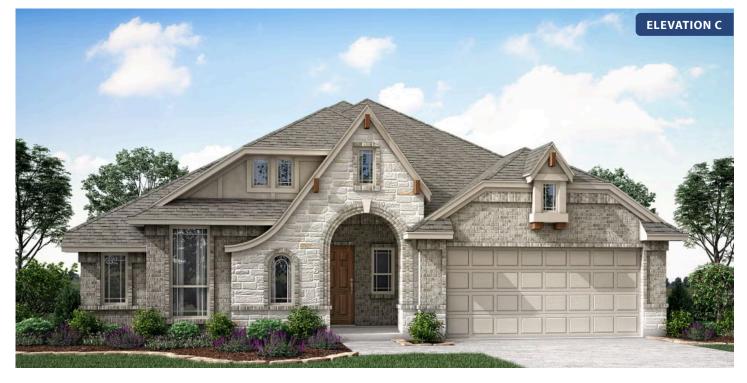

## Carolina

**CLASSIC SERIES** 

HUNTERS RIDGE

1005 NORCROSS COURT, CROWLEY, TX 76036

HOMES FROM \$431,990

2,313 3 SQUARE FEET BEDROOMS

**2.0** BATHROOMS **2** CAR GARAGE

Document generated Mar 30, 2025. Prices, plans, square footage, features and materials are subject to change at any time without notice and vary among communities. Listed prices are for informational purposes only, are not binding, and do not create any contractual obligation(s). The price of any home is dependent on numerous factors, all of which are unique to a specific home, and is not guaranteed until specified in a binding contract. Pricing of elevations and additional optional beds/baths vary per plan. Some plans require a premium homesite. Please ask the Community Manager for details. Renderings of homes are artist concepts and may not reflect exact colors and materials.