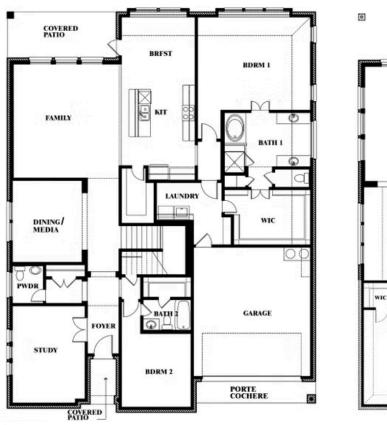

## **Bellflower II**

### **HUNTERS RIDGE**

1005 NORCROSS COURT, CROWLEY, TX 76036

### Bellflower II Opt. Bed 5 at Media

This brochure is for general informational purposes and is to be used as a guide only. Changes may be made during the development process and floorplans, dimensions, fixtures, fittings, finishes and specifications are subject to change without notice. Window placement, balcony configuration, wardrobe sizes and living areas may vary slightly within each plan type. EQUAL HOUSING OPPORTUNITY