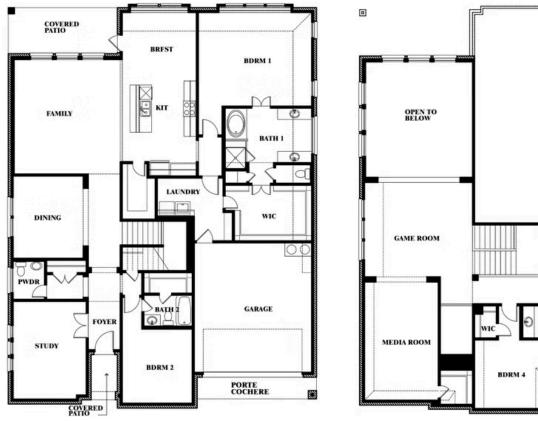

# **Bellflower II**

CLASSIC SERIES

**HUNTERS RIDGE** 

1005 NORCROSS COURT, CROWLEY, TX 76036

**HOMES FROM** 

\$552,990

**3,774** SOUARE FEET

4 BEDROOMS 3.5
BATHROOMS

**2** CAR GARAGE

ELEVATION C

Jack Huynh

CELL: (682) 445-2968 SALES OFFICE: (817) 210-6431

## **Bellflower II**

#### **HUNTERS RIDGE**

1005 NORCROSS COURT, CROWLEY, TX 76036

### Bellflower II

This brochure is for general informational purposes and is to be used as a guide only. Changes may be made during the development process and floorplans, dimensions, fixtures, fittings, finishes and specifications are subject to change without notice. Window placement, balcony configuration, wardrobe sizes and living areas may vary slightly within each plan type. EQUAL HOUSING OPPORTUNITY