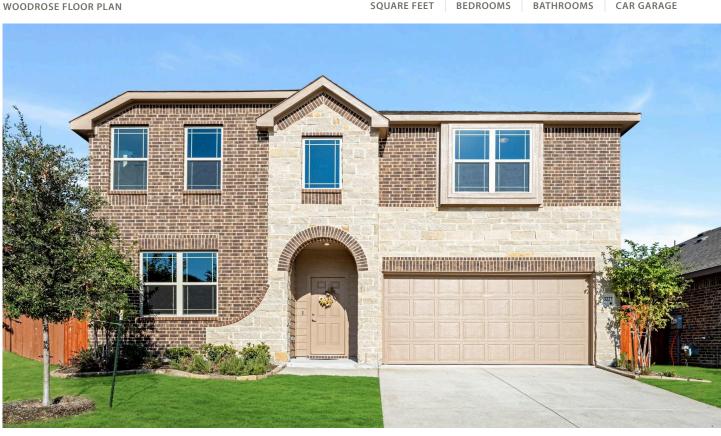

## **3227 Apple Creek Avenue**

HEARTLAND, TX 75126
HEARTLAND ELEMENTS

PRICED AT \$438,837 \$409,990

3056 SQUARE FEET

**5**BEDROOMS

3.5
BATHROOMS

**2** CAR GARAGE

Welcome to the Woodrose floor plan by Bloomfield, where modern elegance meets spacious living in this bright two-story home boasting charming brick and stone elevation. Discover 5 large bedrooms and 3.5 baths within the open-concept layout that includes a Study and an inviting upstairs Game Room. Modern Kitchen features granite countertops, a center island perfect for casual dining, a gas range, built-in SS appliances, and a sleek glass and SS vent hood, ideal for culinary enthusiasts. Tile flooring graces common areas, enhancing the home's contemporary appeal. The first-floor Primary Suite offers luxurious comfort with a Deluxe Bath featuring a separate shower, garden tub, and dual sinks. Upstairs, enjoy ample storage in large closets and find additional space in a versatile Game Room, 4 large bedrooms, 2 full baths, and a conveniently located laundry room. Step outside to the Covered Patio off the Family Room for seamless indoor-outdoor living, perfect for relaxing or entertaining. Visit Heartland today!