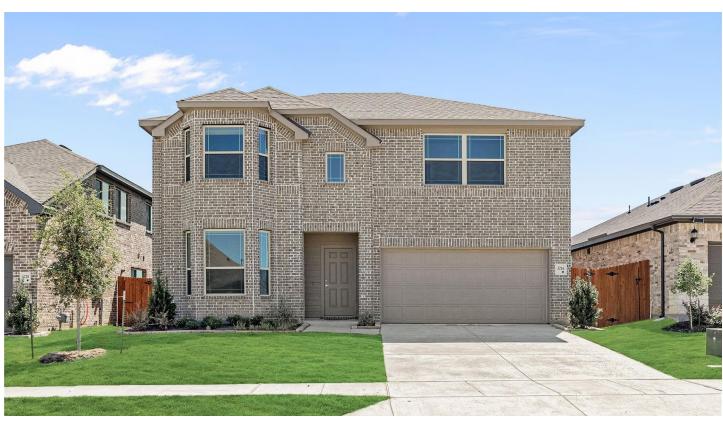

## 3216 Apple Creek Avenue

HEARTLAND, TX 75126
HEARTLAND ELEMENTS

GARDENIA FLOOR PLAN

PRICED AT \$423,226 \$399,990

2673 SOUARE FEET

**5**BEDROOMS

3.5
BATHROOMS

**2** CAR GARAGE

Step into cutting-edge style with the Gardenia plan by Bloomfield. This stunning home features 5 bedrooms, 3 baths, and a 2-car garage. Offering an open-concept layout of approximately 2,600 square feet with sleek design elements and upgraded finishes. The first floor boasts Wood-look Tile floors and includes 2 bedrooms: a spacious Primary Suite and 5th bedroom with a full bath in the hallway. Chef's dream Kitchen is equipped with flat panel cabinets, an island, a walk-in pantry, gas cooking on SS appliances, and a glass and SS vent hood. The dining area flows seamlessly into the Family Room, which opens to a covered patio. The luxurious Primary Suite offers a Deluxe Bath with a separate shower, garden tub, and dual sinks. Upstairs has a Game Room and 3 additional bedrooms, each featuring walk-in closets. Additional highlights include window seats, a mud bench off the garage, and quartz countertops throughout. Enjoy community amenities such as a clubhouse, trails, lake, playground, park, and more. Contact Bloomfield at Heartland for more information!