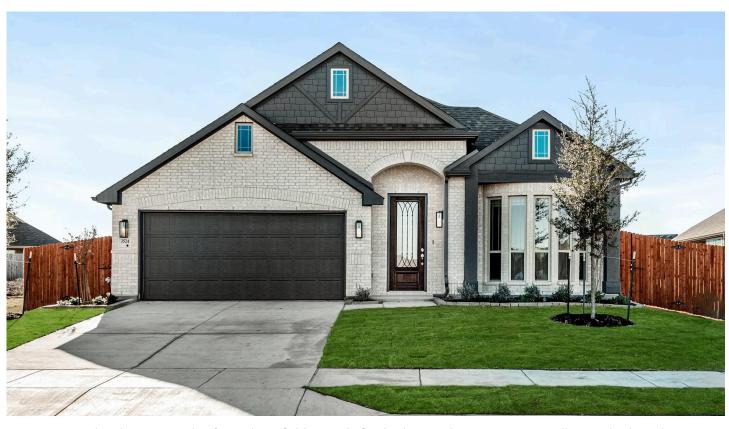

## 3524 Equinox Drive

HEARTLAND, TX 75126
HEARTLAND CLASSIC 60

CYPRESS FLOOR PLAN

PRICED AT \$455,695 \$399,990

2038 SOUARE FEET

**5** BEDROOMS 2.0
BATHROOMS

**2** CAR GARAGE

Move in immediately! Cypress plan from Bloomfield recently finished. From the moment you pull up to this large homesite, you'll notice this handsome brick home with a standout bay window and contemporary finishes. Inside you'll find rooms full of natural light from extensive Low-E picture windows, including a private Study and open-concept kitchen, dining, and family room. Pristine kitchen layout for entertaining, all centered around a large island with room for barstools, plus a buffet off the kitchen offers even more storage and counter space! The Primary Suite has a retreat experience at home with a great ensuite bath and tall walk-in closet. Other highlights include the peaceful Covered Rear Patio, premium landscaping package and fencing, stainless steel kitchen appliances, and the Game Room. Residents in Heartland can enjoy a pool with resort slides in the summer, a fitness gym, trails, and more! Come visit to tour this popular Bloomfield single-story plan and explore the amazing community.