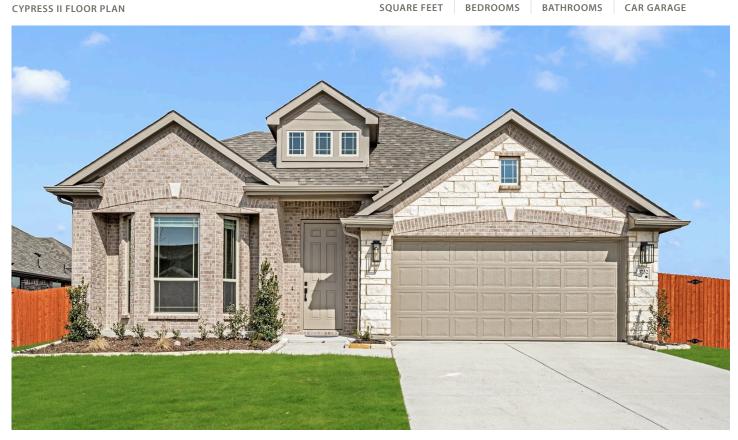

## 3732 Topeka Trail

HEARTLAND, TX 75126
HEARTLAND CLASSIC 60

\$494,115 **\$474,115** 

**PRICED AT** 

**4**BEDROOMS

3.0
BATHROOMS

**2** CAR GARAGE

Bloomfield's Cypress II is a luxurious 1.5-story home with 4 bedrooms, 3 baths, and elegant craftsmanship. Set on an oversized homesite, this home boasts a beautiful brick and stone facade and an 8' custom front door, welcoming you inside to a thoughtfully designed interior. Laminate floors adorn the common areas with plush carpet in bedrooms. The Family Room flows into the Deluxe Kitchen adorned with quartz countertops and a large island workspace ideal for barstools. Thoughtfully designed for convenience, it offers ample storage with a walk-in pantry, large closets, and a buffet at Breakfast Nook. Sitting area in luxury Primary Suite. Upstairs discover a versatile Game Room, private bedroom, and full bath making it perfect for guests or growing families. Residents in Heartland can enjoy a pool with resort slides in the summer, a fitness gym, trails, and more! Come visit to tour this popular Bloomfield single-story plan and explore the amazing community.