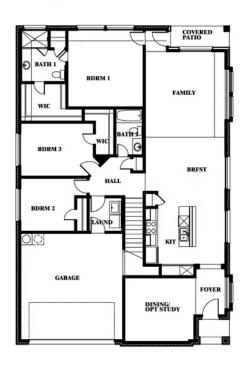

## **EAST OAK CREEK**

112 SWEETWATER DRIVE, COMMERCE, TX 75428

**HOMES FROM** 

\$345,990

**2,483** SOUARE FEET

# BEDROOMS 3.0
BATHROOMS

**2** CAR GARAGE

Willow II