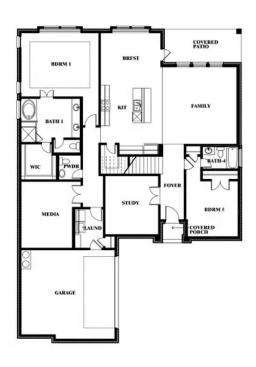

# **Spring Cress II**

CLASSIC SERIES

**EAST OAK CREEK** 

112 SWEETWATER DRIVE, COMMERCE, TX 75428

**HOMES FROM** 

\$463,990

**3,695** SOUARE FEET

**4**BEDROOMS

3.5
BATHROOMS

**2** CAR GARAGE

**Spring Cress II** 

## **Spring Cress II**

### **Spring Cress II**