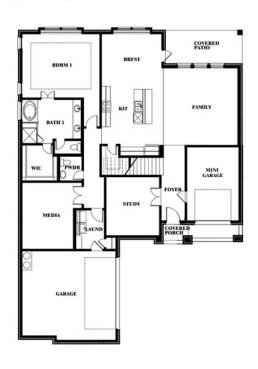

#### Spring Cress II Opt. Bed 6 & Bath 5 at Media

Jerry Darst

CELL: (682) 298-2768 SALES OFFICE: (972) 665-6240