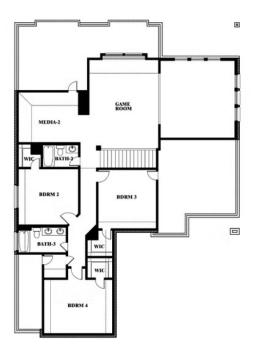

# **Spring Cress II**

CLASSIC SERIES

**EAST OAK CREEK** 

112 SWEETWATER DRIVE, COMMERCE, TX 75428

**HOMES FROM** 

\$463,990

**3,695** SOUARE FEET

**4**BEDROOMS

3.5
BATHROOMS

**2** CAR GARAGE

**Spring Cress II** 

## **Spring Cress II**

### **Spring Cress II**