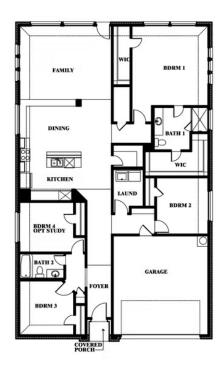

### **EAST OAK CREEK**

112 SWEETWATER DRIVE, COMMERCE, TX 75428

**HOMES FROM** 

\$318,990

2,132 SOUARE FEET

**4**BEDROOMS

2.0
BATHROOMS

**2** CAR GARAGE