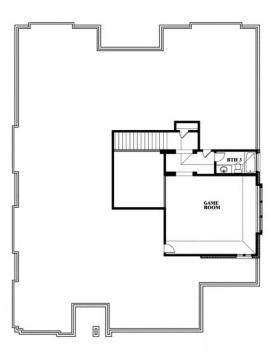

# **Primrose FE II**

CLASSIC SERIES

**EAST OAK CREEK** 

112 SWEETWATER DRIVE, COMMERCE, TX 75428

**HOMES FROM** 

\$486,990

3,336 SOUARE FEET

**3**BEDROOMS

3.5
BATHROOMS

3 CAR GARAGE