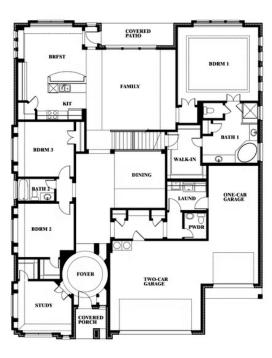

# **Primrose FE II**

CLASSIC SERIES

**EAST OAK CREEK** 

112 SWEETWATER DRIVE, COMMERCE, TX 75428

**HOMES FROM** 

\$486,990

3,336 SOUARE FEET

**3**BEDROOMS

3.5
BATHROOMS

3 CAR GARAGE