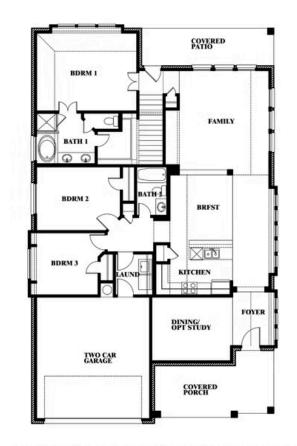

# 116 Sweetwater Drive

**COMMERCE, TX 75428** 

**EAST OAK CREEK** 

DOGWOOD III FLOOR PLAN

2333 SQUARE FEET

**4**BEDROOMS

3.0 BATHROOMS

**3** CAR GARAGE

## Dogwood III

This brochure is for general informational purposes and is to be used as a guide only. Changes may be made during the development process and floorplans, dimensions, fixtures, fittings, finishes and specifications are subject to change without notice. Window placement, balcony configuration, wardrobe sizes and living areas may vary slightly within each plan type. EQUAL HOUSING OPPORTUNITY