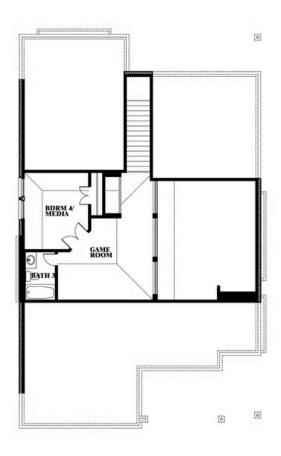

# 116 Sweetwater Drive

**COMMERCE, TX 75428** 

**EAST OAK CREEK** 

DOGWOOD III FLOOR PLAN

2333 SQUARE FEET

**4**BEDROOMS

3.0 BATHROOMS

**3** CAR GARAGE

## Dogwood III

This brochure is for general informational purposes and is to be used as a guide only. Changes may be made during the development process and floorplans, dimensions, fixtures, fittings, finishes and specifications are subject to change without notice. Window placement, balcony configuration, wardrobe sizes and living areas may vary slightly within each plan type. EQUAL HOUSING OPPORTUNITY