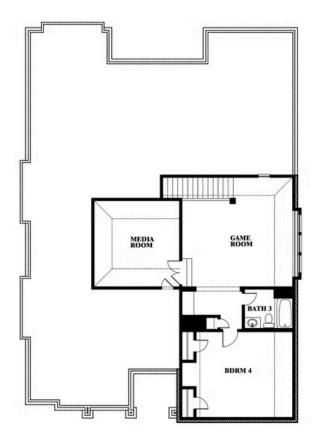

# 112 Sweetwater Drive

**COMMERCE, TX 75428** 

**EAST OAK CREEK** 

CAROLINA IV FLOOR PLAN

3291 SQUARE FEET

**4**BEDROOMS

3.0 BATHROOMS

2.5
CAR GARAGE

## Carolina IV

This brochure is for general informational purposes and is to be used as a guide only. Changes may be made during the development process and floorplans, dimensions, fixtures, fittings, finishes and specifications are subject to change without notice. Window placement, balcony configuration, wardrobe sizes and living areas may vary slightly within each plan type. EQUAL HOUSING OPPORTUNITY