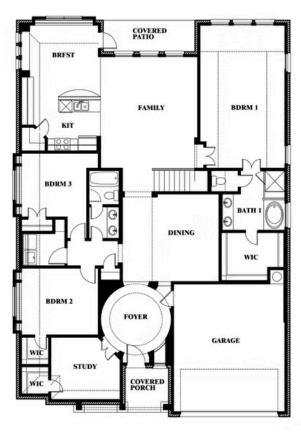

# 112 Sweetwater Drive

**COMMERCE, TX 75428** 

**EAST OAK CREEK** 

CAROLINA IV FLOOR PLAN

3291 SQUARE FEET

**4**BEDROOMS

3.0 BATHROOMS

2.5
CAR GARAGE

## Carolina IV

This brochure is for general informational purposes and is to be used as a guide only. Changes may be made during the development process and floorplans, dimensions, fixtures, fittings, finishes and specifications are subject to change without notice. Window placement, balcony configuration, wardrobe sizes and living areas may vary slightly within each plan type. EQUAL HOUSING OPPORTUNITY