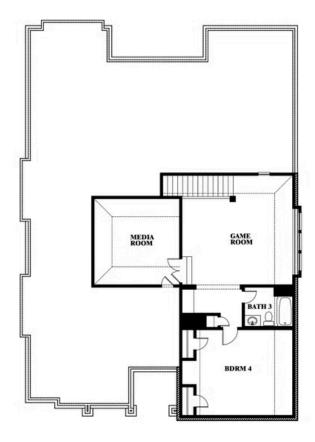

# 112 Sweetwater Drive

COMMERCE, TX 75428

**EAST OAK CREEK** 

CAROLINA IV FLOOR PLAN

**Sales Model** 

3291 SQUARE FEET

**4**BEDROOMS

3.0 BATHROOMS