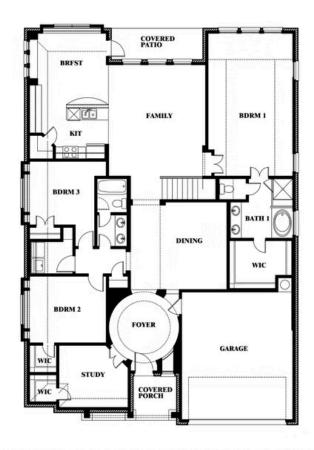

# 112 Sweetwater Drive

COMMERCE, TX 75428

**EAST OAK CREEK** 

CAROLINA IV FLOOR PLAN

**Sales Model** 

3291 SQUARE FEET

**4**BEDROOMS

3.0 BATHROOMS