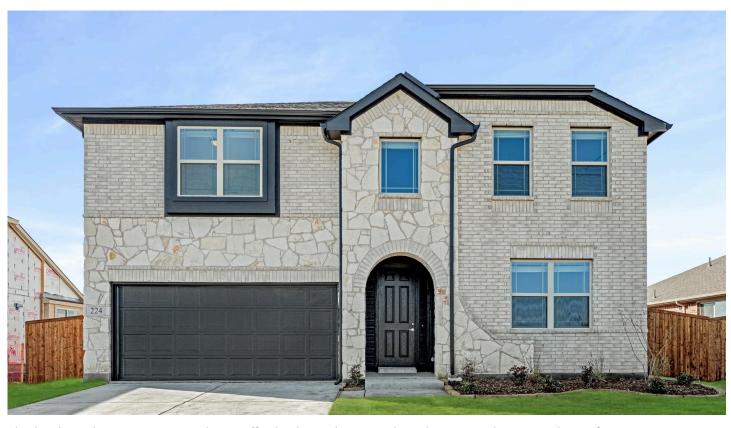

## 224 Eagle View Lane

COMMERCE, TX 75428

**EAST OAK CREEK ELEMENTS** 

WOODROSE FLOOR PLAN

PRICED AT \$408,423 \$399,010

3056 SOUARE FEET

4 BEDROOMS 3.5
BATHROOMS

**2** CAR GARAGE

This bright and inviting two-story home effortlessly combines modern elegance with spacious living, featuring an upgraded brick and stone exterior. Inside, you'll find 4 generously sized bedrooms and 3.5 baths, thoughtfully arranged within an open-concept layout. The home also includes a private Study with French doors and a large Game Room upstairs —perfect for both work and play. The chef-inspired kitchen is a standout, complete with Granite countertops, a central island ideal for casual dining, and stylish finishes throughout. Laminate wood floors flow seamlessly through the common areas, enhancing the home's contemporary feel. The first-floor primary suite offers a serene retreat with ceiling fans and a luxurious ensuite bath, featuring a separate shower and dual sinks. Upstairs, ample storage is provided by large closets and a conveniently located laundry room. Additional conveniences like 8' ft fiberglass door, gutters, 2" blinds ensure hassle-free living, making this home a statement of comfort and style. Visit Bloomfield at East Oak Creek today!