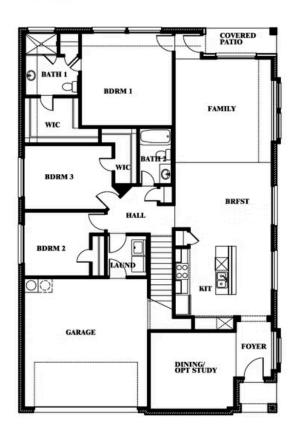

#### **EAST OAK CREEK ELEMENTS**

112 SWEETWATER DRIVE, COMMERCE, TX 75428

**HOMES FROM** 

\$333,990

**2,483** SOUARE FEET

**4**BEDROOMS

3.0 BATHROOMS

**2** CAR GARAGE

Willow II