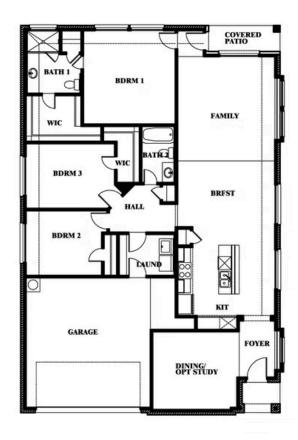

# Willow

**ELEMENTS SERIES** 

### **EAST OAK CREEK ELEMENTS**

112 SWEETWATER DRIVE, COMMERCE, TX 75428

**HOMES FROM** 

\$295,990

1,845

BEDROOMS

2.0
BATHROOMS

**2** CAR GARAGE

Willow