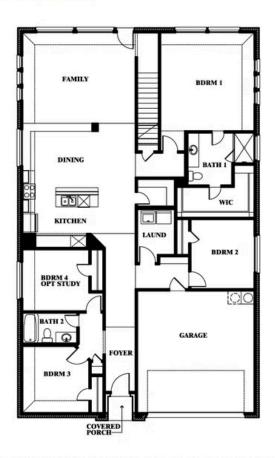

#### **EAST OAK CREEK ELEMENTS**

112 SWEETWATER DRIVE, COMMERCE, TX 75428

**HOMES FROM** 

\$343,990

2,681 SOUARE FEET

**5**BEDROOMS

3.0 BATHROOMS

**2** CAR GARAGE