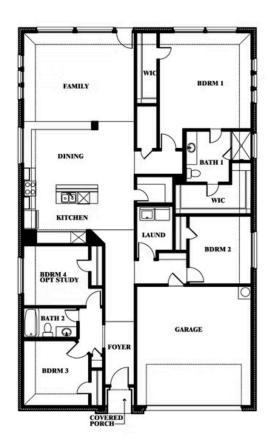

### **EAST OAK CREEK ELEMENTS**

112 SWEETWATER DRIVE, COMMERCE, TX 75428

**HOMES FROM** 

\$306,990

**2,132** SOUARE FEET

**4**BEDROOMS

2.0
BATHROOMS

**2** CAR GARAGE

## Redbud

This brochure is for general informational purposes and is to be used as a guide only. Changes may be made during the development process and floorplans, dimensions, fixtures, fittings, finishes and specifications are subject to change without notice. Window placement, balcony configuration, wardrobe sizes and living areas may vary slightly within each plan type. EQUAL HOUSING OPPORTUNITY