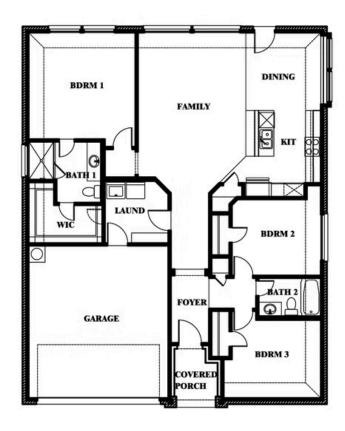

### **EAST OAK CREEK ELEMENTS**

112 SWEETWATER DRIVE, COMMERCE, TX 75428

**HOMES FROM** 

\$278,990

1,531 SOUARE FEET

BEDROOMS

2.0 **BATHROOMS**  2

Laurel

## **EAST OAK CREEK ELEMENTS**

112 SWEETWATER DRIVE, COMMERCE, TX 75428

Laurel

This brochure is for general informational purposes and is to be used as a guide only. Changes may be made during the development process and floorplans, dimensions, fixtures, fittings, finishes and specifications are subject to change without notice. Window placement, balcony configuration, wardrobe sizes and living areas may vary slightly within each plan type. EQUAL HOUSING OPPORTUNITY