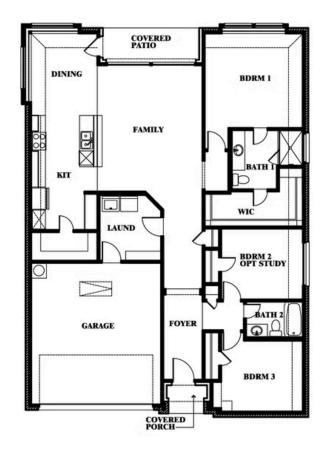

# Camellia

**ELEMENTS SERIES** 

#### **EAST OAK CREEK ELEMENTS**

112 SWEETWATER DRIVE, COMMERCE, TX 75428

**HOMES FROM** 

\$288,990

**1,672** SOUARE FEET

BEDROOMS

2.0
BATHROOMS

2

CAR GARAGE

**Camellia** 