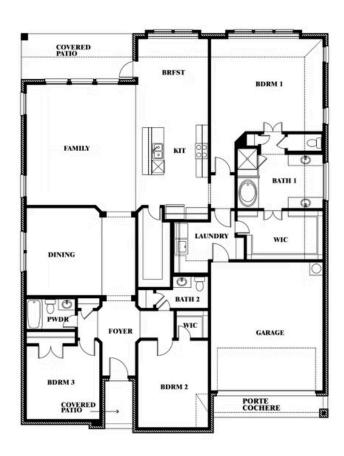

### **EAST OAK CREEK 60-65**

112 SWEETWATER DRIVE, COMMERCE, TX 75428

**HOMES FROM** 

\$378,990

2,519 SOUARE FEET

BEDROOMS

2.5 BATHROOMS 2

CAR GARAGE

#### **EAST OAK CREEK 60-65**

112 SWEETWATER DRIVE, COMMERCE, TX 75428

This brochure is for general informational purposes and is to be used as a guide only. Changes may be made during the development process and floorplans, dimensions, fixtures, fittings, finishes and specifications are subject to change without notice. Window placement, balcony configuration, wardrobe sizes and living areas may vary slightly within each plan type. EQUAL HOUSING OPPORTUNITY