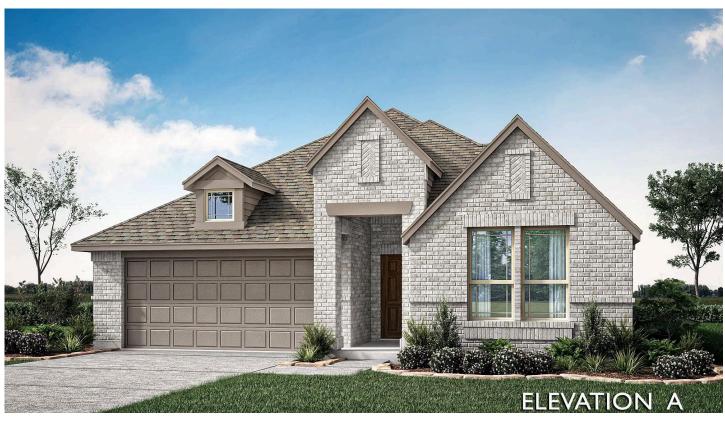

## 304 Keystone Drive

COMMERCE, TX 75428
EAST OAK CREEK 50-55

JASMINE FLOOR PLAN

PRICED AT \$360,474 \$350,474

2103 SOUARE FEET

4 BEDROOMS 2.0
BATHROOMS

**2** CAR GARAGE

Welcome to Bloomfield's brand new plan, the Jasmine - demonstrating a thoughtfully designed single-story home boasting 4 bedrooms and 2 bathrooms. This residence exudes charm and functionality, featuring a welcoming covered porch, spacious family room, and an open Kitchen equipped with custom cabinets, an island, and built-in SS gas appliances. Wide hallways and grand windows bring a light and airy feel, while Laminate flooring in common areas makes you feel right at home. The Primary Suite offers a retreat with its ensuite bathroom, complete with a garden tub, walk-in closet, and backyard views. Other notable features of this home include a spacious mud room, tall ceilings, a Covered Patio, an 8' front door, and full landscaping in a prime location. Residents love community amenities like a park and playground. Visit Bloomfield at East Oak Creek today to explore our community today!