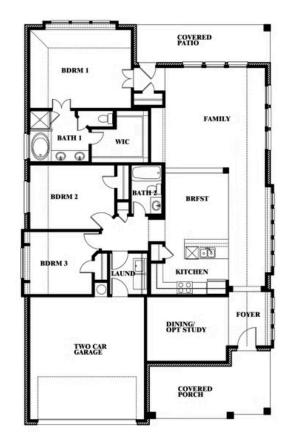

## **Dogwood**

CLASSIC SERIES

**EAST OAK CREEK 50-55** 

112 SWEETWATER DRIVE, COMMERCE, TX 75428

**HOMES FROM** 

\$315,990

**1,840** SOUARE FEET

BEDROOMS

2.0
BATHROOMS

**2** CAR GARAGE

**Dogwood** 