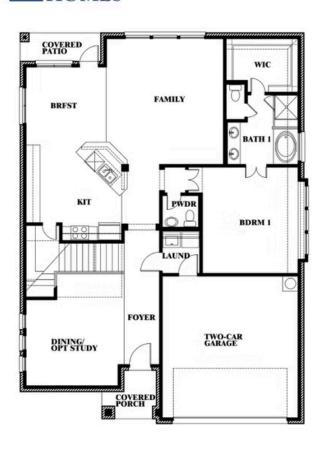

# **EAST OAK CREEK 50-55**

112 SWEETWATER DRIVE, COMMERCE, TX 75428

Dewberry Opt. Bath 3

This brochure is for general informational purposes and is to be used as a guide only. Changes may be made during the development process and floorplans, dimensions, fixtures, fittings, finishes and specifications are subject to change without notice. Window placement, balcony configuration, wardrobe sizes and living areas may vary slightly within each plan type. EQUAL HOUSING OPPORTUNITY