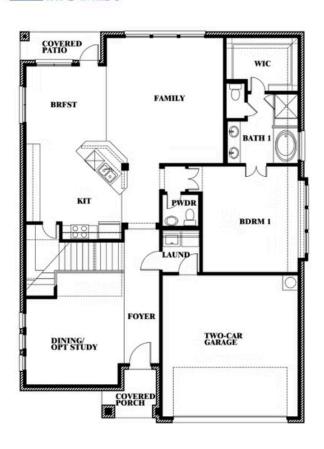

# **EAST OAK CREEK 50-55**

112 SWEETWATER DRIVE, COMMERCE, TX 75428

# Dewberry

This brochure is for general informational purposes and is to be used as a guide only. Changes may be made during the development process and floorplans, dimensions, fixtures, fittings, finishes and specifications are subject to change without notice. Window placement, balcony configuration, wardrobe sizes and living areas may vary slightly within each plan type. EQUAL HOUSING OPPORTUNITY