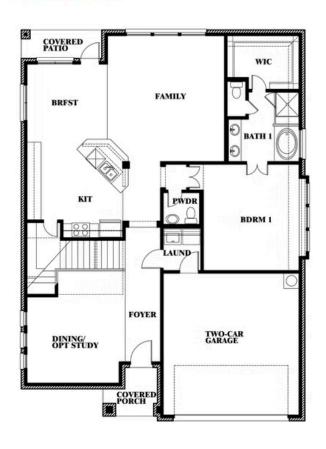

# **Dewberry**

CLASSIC SERIES

**EAST OAK CREEK 50-55** 

112 SWEETWATER DRIVE, COMMERCE, TX 75428

**HOMES FROM** 

\$370,990

2,820 SOUARE FEET

4 BEDROOMS 2.5
BATHROOMS

**2** CAR GARAGE

**Dewberry** 

# **EAST OAK CREEK 50-55**

112 SWEETWATER DRIVE, COMMERCE, TX 75428