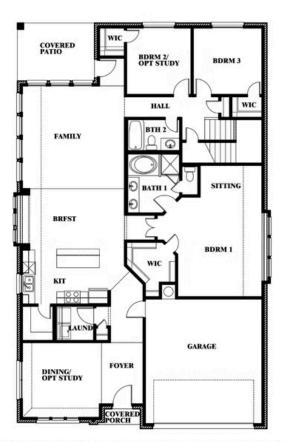

# Cypress II

**CLASSIC SERIES** 

**EAST OAK CREEK 50-55** 

112 SWEETWATER DRIVE, COMMERCE, TX 75428

**HOMES FROM** 

\$355,990

2,454

2

3.0 BEDROOMS BATHROOMS **SOUARE FEET** CAR GARAGE

Cypress II