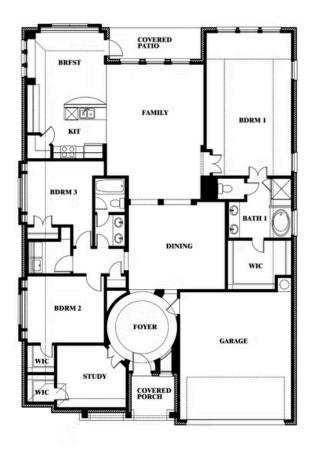

# Carolina

**CLASSIC SERIES** 

**EAST OAK CREEK 50-55** 

112 SWEETWATER DRIVE, COMMERCE, TX 75428

**HOMES FROM** 

\$345,990

**2,313** SOUARE FEET

**5** BEDROOMS 2.0
BATHROOMS

2

CAR GARAGE

Carolina