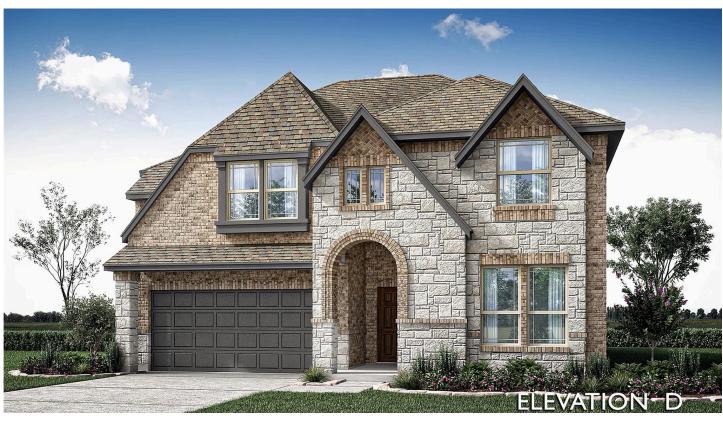

## 2640 Lila Street

BURLESON, TX 76028
PARKS AT PANCHASARP FARMS

VIOLET IV FLOOR PLAN

PRICED AT \$553,632 \$519,900

2838 SOUARE FEET

# BEDROOMS 3.5
BATHROOMS

2 CAR GARAGE

Brand-new to the market and located in a master-planned Burleson community, this highly sought-after Violet IV floor plan was designed with contemporary elegance and loaded with upgrades. It features a stunning natural stone exterior, refined brick accents, a cedar garage door, an 8' mahogany front door, and lush landscaping. Inside, the family room impresses with soaring ceilings and a striking stacked-stone gas fireplace that serves as a captivating focal point. Enhanced by a sleek boxed wood mantel, the fireplace combines style and functionality. Equipped with gas logs, it offers effortless operation via a convenient switch ignition and features direct venting for optimal efficiency and comfort. The majority of the first floor showcases elegant, durable laminate wood flooring that perfectly balances beauty and practicality. The open-concept kitchen boasts exotic quartz countertops, built-in stainless-steel appliances (including a double oven), a white porcelain farmhouse sink, and two-tone shaker cabinets. The first-floor primary suite exudes luxury with herringbone-tiled shower and tub surrounds plus solid quartz vanity tops. Upstairs, you'll find three spacious bedrooms, two full bathrooms, a game room, and a media room—perfect for a variety of family needs. Designer tile adorns the bathrooms and thick plush carpeting provides ultimate comfort. The Parks community is warm and welcoming, with a vibrant social committee planning events year-round. Plus, the top-rated Joshua school district adds tremendous educational value to this already desirable neighborhood. Don't miss your chance to own this incredible home! Call 817-953-5255 today to schedule a tour and make it yours.