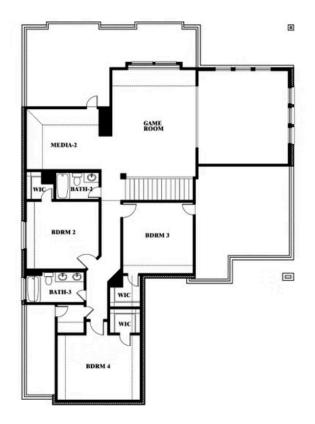

## **Spring Cress II**

### PARKS AT PANCHASARP FARMS

2641 ALYSSA STREET, BURLESON, TX 76028

# Spring Cress II Opt. Bed 5 & Bath 4 at Dining