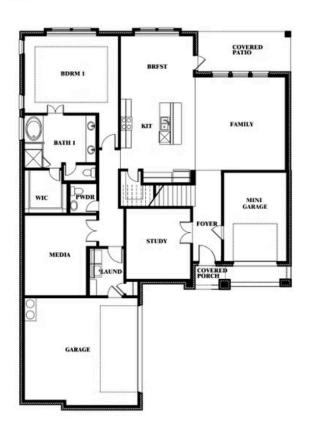

## Spring Cress II Opt. Mini Garage at Dining

Robin Conarty

CELL: (817) 999-3128 SALES OFFICE: (817) 953-5255