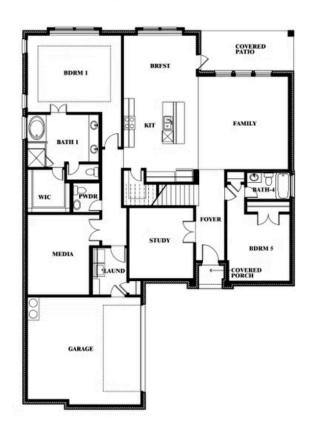

## **Spring Cress II**

### PARKS AT PANCHASARP FARMS

2641 ALYSSA STREET, BURLESON, TX 76028