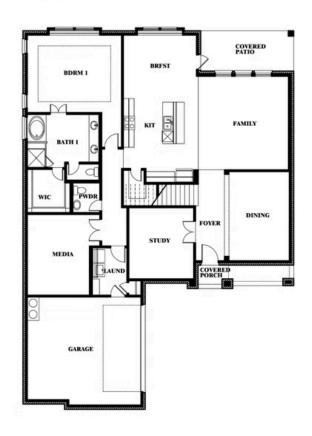

## **Spring Cress II**

### PARKS AT PANCHASARP FARMS

2641 ALYSSA STREET, BURLESON, TX 76028