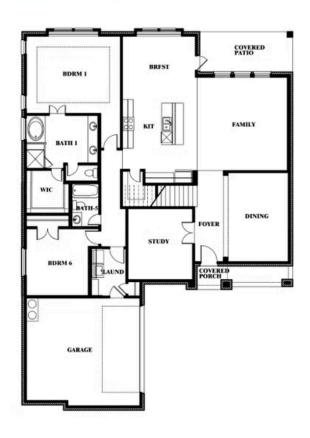

## Spring Cress II Opt. Bed 6 & Bath 5 at Media

Robin Conarty

CELL: (817) 999-3128 SALES OFFICE: (817) 953-5255