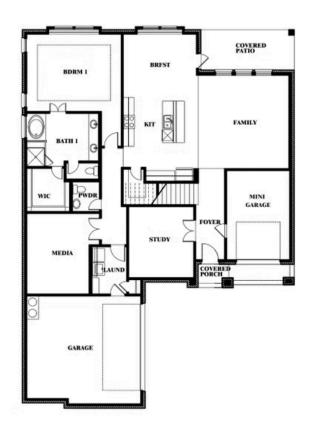

### Spring Cress Opt. Mini Garage at Dining

Robin Conarty

CELL: (817) 999-3128 SALES OFFICE: (817) 953-5255

## **Spring Cress**

#### PARKS AT PANCHASARP FARMS

2641 ALYSSA STREET, BURLESON, TX 76028