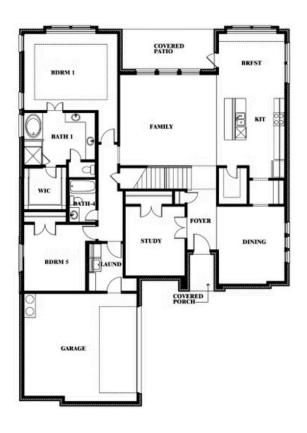

The Classic Series Seaberry floor plan is a two-story home with various room combinations. The floor plan includes four bedrooms, three and a half bathrooms, a dining room, media room, and a study. This floor plan allows you to have the option for a 5th bedroom with two of the following: dining room, media room, or study. You also have the option for a 6th bedroom with one of the following: dining room or study. Contact us or visit our model home for more information about this and other available plans.