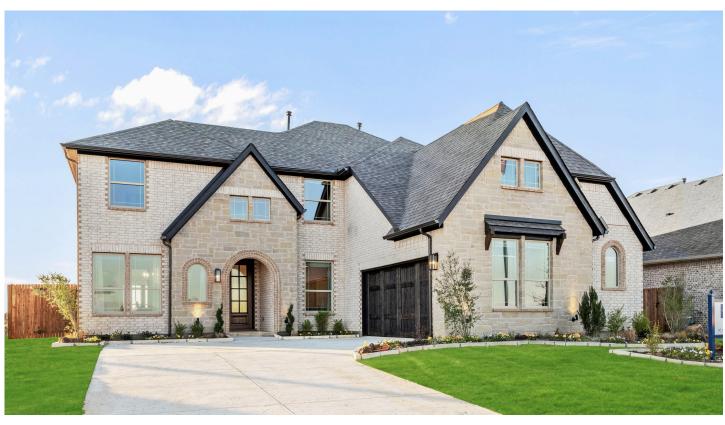

## 2641 Alyssa Street

**BURLESON, TX 76028** 

PARKS AT PANCHASARP FARMS

SEABERRY FLOOR PLAN

Sales Model

3485 SOUARE FEET

4 BEDROOMS 4.5
BATHROOMS

CAR GARAGE

The Classic Series Seaberry floor plan is a two-story home with various room combinations. The floor plan includes four bedrooms, three and a half bathrooms, a dining room, media room, and a study. This floor plan allows you to have the option for a 5th bedroom with two of the following: dining room, media room, or study. You also have the option for a 6th bedroom with one of the following: dining room or study. Contact us or visit our model home for more information about this and other available plans.