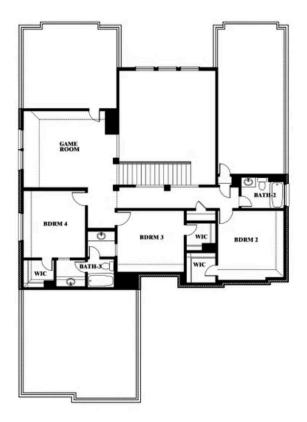

The Classic Series Seaberry floor plan is a two-story home with various room combinations. The floor plan includes four bedrooms, three and a half bathrooms, a dining room, media room, and a study. This floor plan allows you to have the option for a 5th bedroom with two of the following: dining room, media room, or study. You also have the option for a 6th bedroom with one of the following: dining room or study. Contact us or visit our model home for more information about this and other available plans.