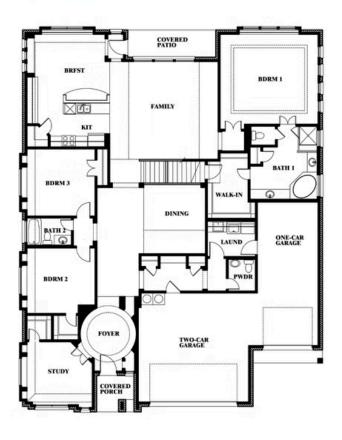

#### PARKS AT PANCHASARP FARMS

2641 ALYSSA STREET, BURLESON, TX 76028

**HOMES FROM** 

\$624,990

4,035

5

4.5

3

### Primrose FE VI

This brochure is for general informational purposes and is to be used as a guide only. Changes may be made during the development process and floorplans, dimensions, fixtures, fittings, finishes and specifications are subject to change without notice. Window placement, balcony configuration, wardrobe sizes and living areas may vary slightly within each plan type. EQUAL HOUSING OPPORTUNITY