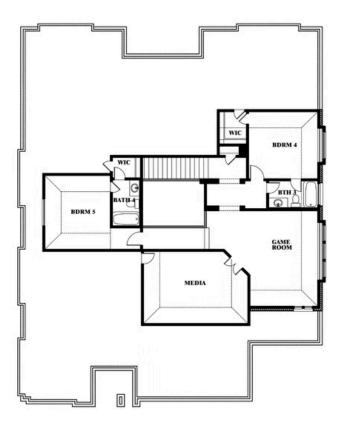

#### PARKS AT PANCHASARP FARMS

2641 ALYSSA STREET, BURLESON, TX 76028

**HOMES FROM** 

\$624,990

4,035

5

4.5

3

### Primrose FE VI

This brochure is for general informational purposes and is to be used as a guide only. Changes may be made during the development process and floorplans, dimensions, fixtures, fittings, finishes and specifications are subject to change without notice. Window placement, balcony configuration, wardrobe sizes and living areas may vary slightly within each plan type. EQUAL HOUSING OPPORTUNITY