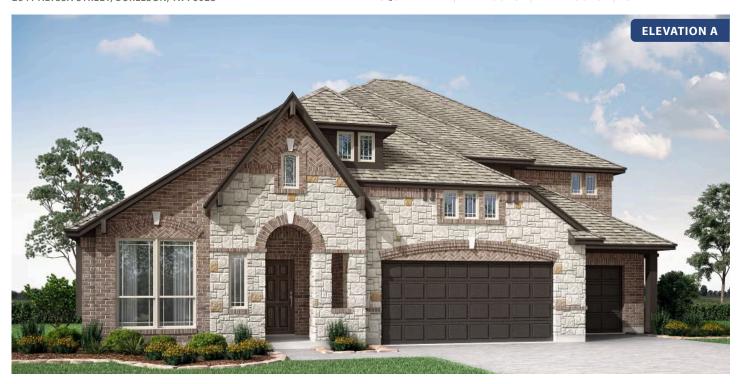

# **Primrose FE V**

**CLASSIC SERIES** 

#### PARKS AT PANCHASARP FARMS

2641 ALYSSA STREET, BURLESON, TX 76028

**HOMES FROM** 

\$599,990

**3,733** SOUARE FEET

4 BEDROOMS 3.5
BATHROOMS

**3** CAR GARAGE

# **Primrose FE V**

### PARKS AT PANCHASARP FARMS

2641 ALYSSA STREET, BURLESON, TX 76028