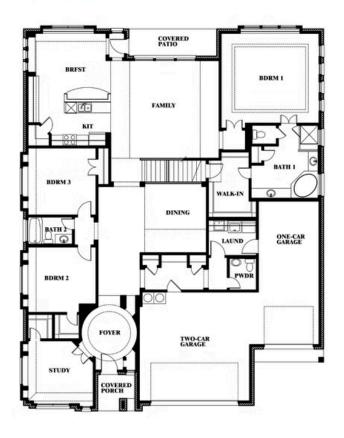

# **Primrose FE V**

**CLASSIC SERIES** 

#### PARKS AT PANCHASARP FARMS

2641 ALYSSA STREET, BURLESON, TX 76028

**HOMES FROM** 

\$599,990

**3,733** SOUARE FEET

4 BEDROOMS 3.5
BATHROOMS

**3** CAR GARAGE

# **Primrose FE V**

### PARKS AT PANCHASARP FARMS

2641 ALYSSA STREET, BURLESON, TX 76028

## Primrose FE V

This brochure is for general informational purposes and is to be used as a guide only. Changes may be made during the development process and floorplans, dimensions, fixtures, fittings, finishes and specifications are subject to change without notice. Window placement, balcony configuration, wardrobe sizes and living areas may vary slightly within each plan type. EQUAL HOUSING OPPORTUNITY