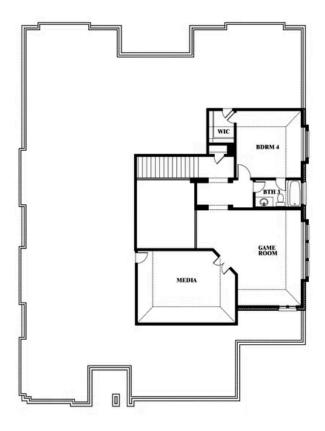

# **Primrose FE V**

**CLASSIC SERIES** 

#### PARKS AT PANCHASARP FARMS

2641 ALYSSA STREET, BURLESON, TX 76028

**HOMES FROM** 

\$599,990

**3,733** SOUARE FEET

4 BEDROOMS 3.5
BATHROOMS

**3** CAR GARAGE

# **Primrose FE V**

### PARKS AT PANCHASARP FARMS

2641 ALYSSA STREET, BURLESON, TX 76028

## Primrose FE V

This brochure is for general informational purposes and is to be used as a guide only. Changes may be made during the development process and floorplans, dimensions, fixtures, fittings, finishes and specifications are subject to change without notice. Window placement, balcony configuration, wardrobe sizes and living areas may vary slightly within each plan type. EQUAL HOUSING OPPORTUNITY