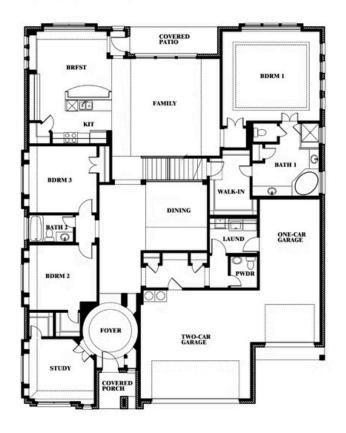

#### PARKS AT PANCHASARP FARMS

2641 ALYSSA STREET, BURLESON, TX 76028

**HOMES FROM** 

\$589,990

3,543 SOUARE FEET

**3**BEDROOMS

3.5
BATHROOMS

**3** CAR GARAGE

## Primrose FE IV

This brochure is for general informational purposes and is to be used as a guide only. Changes may be made during the development process and floorplans, dimensions, fixtures, fittings, finishes and specifications are subject to change without notice. Window placement, balcony configuration, wardrobe sizes and living areas may vary slightly within each plan type. EQUAL HOUSING OPPORTUNITY