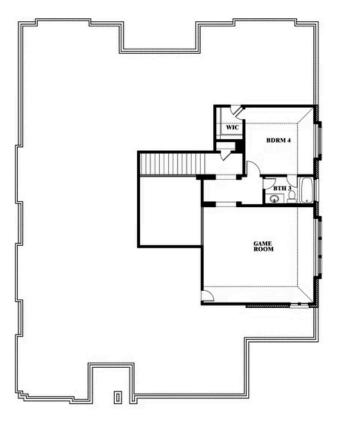

#### PARKS AT PANCHASARP FARMS

2641 ALYSSA STREET, BURLESON, TX 76028

**HOMES FROM** 

\$589,990

3,543 SOUARE FEET

**3**BEDROOMS

3.5
BATHROOMS

**3** CAR GARAGE

## Primrose FE IV

This brochure is for general informational purposes and is to be used as a guide only. Changes may be made during the development process and floorplans, dimensions, fixtures, fittings, finishes and specifications are subject to change without notice. Window placement, balcony configuration, wardrobe sizes and living areas may vary slightly within each plan type. EQUAL HOUSING OPPORTUNITY