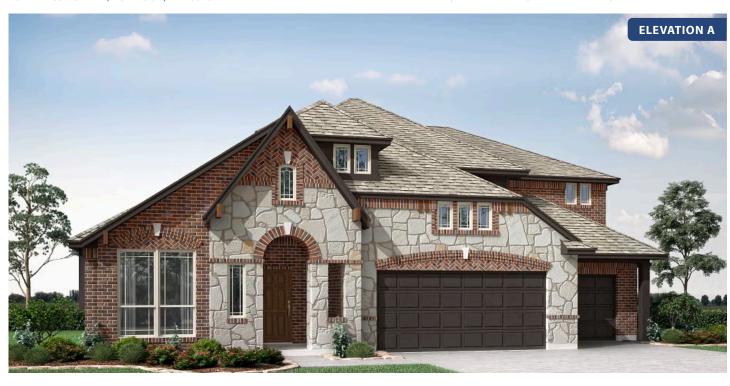

# **Primrose FE III**

**CLASSIC SERIES** 

#### PARKS AT PANCHASARP FARMS

2641 ALYSSA STREET, BURLESON, TX 76028

**HOMES FROM** 

\$582,990

**3,525** SOUARE FEET

**3** BEDROOMS

3.5
BATHROOMS

**3** CAR GARAGE