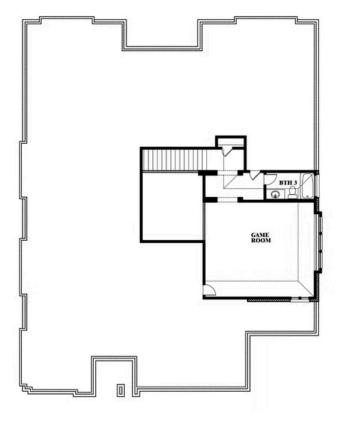

#### PARKS AT PANCHASARP FARMS

2641 ALYSSA STREET, BURLESON, TX 76028

**HOMES FROM** 

\$575,990

3,336 SOUARE FEET

**3**BEDROOMS

3.5
BATHROOMS

**3** CAR GARAGE