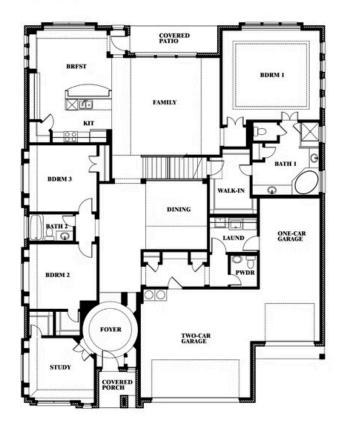

#### PARKS AT PANCHASARP FARMS

2641 ALYSSA STREET, BURLESON, TX 76028

**HOMES FROM** 

\$575,990

3,336 SOUARE FEET

**3**BEDROOMS

3.5
BATHROOMS

**3** CAR GARAGE