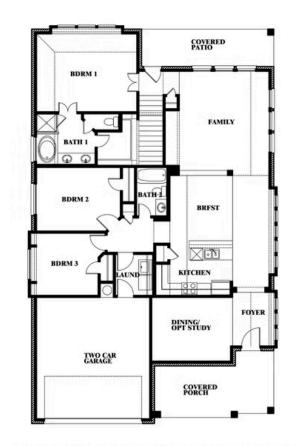

#### PARKS AT PANCHASARP FARMS

2641 ALYSSA STREET, BURLESON, TX 76028

**HOMES FROM** 

\$434,990 - \$454,990

2,333
SOUARE FEET

# BEDROOMS 3.0
BATHROOMS

**2** CAR GARAGE