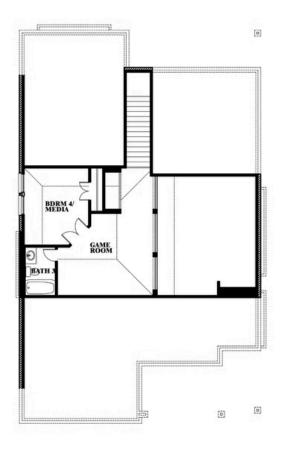

#### PARKS AT PANCHASARP FARMS

2641 ALYSSA STREET, BURLESON, TX 76028

**HOMES FROM** 

\$434,990 - \$454,990

2,333
SOUARE FEET

# BEDROOMS 3.0
BATHROOMS

**2** CAR GARAGE